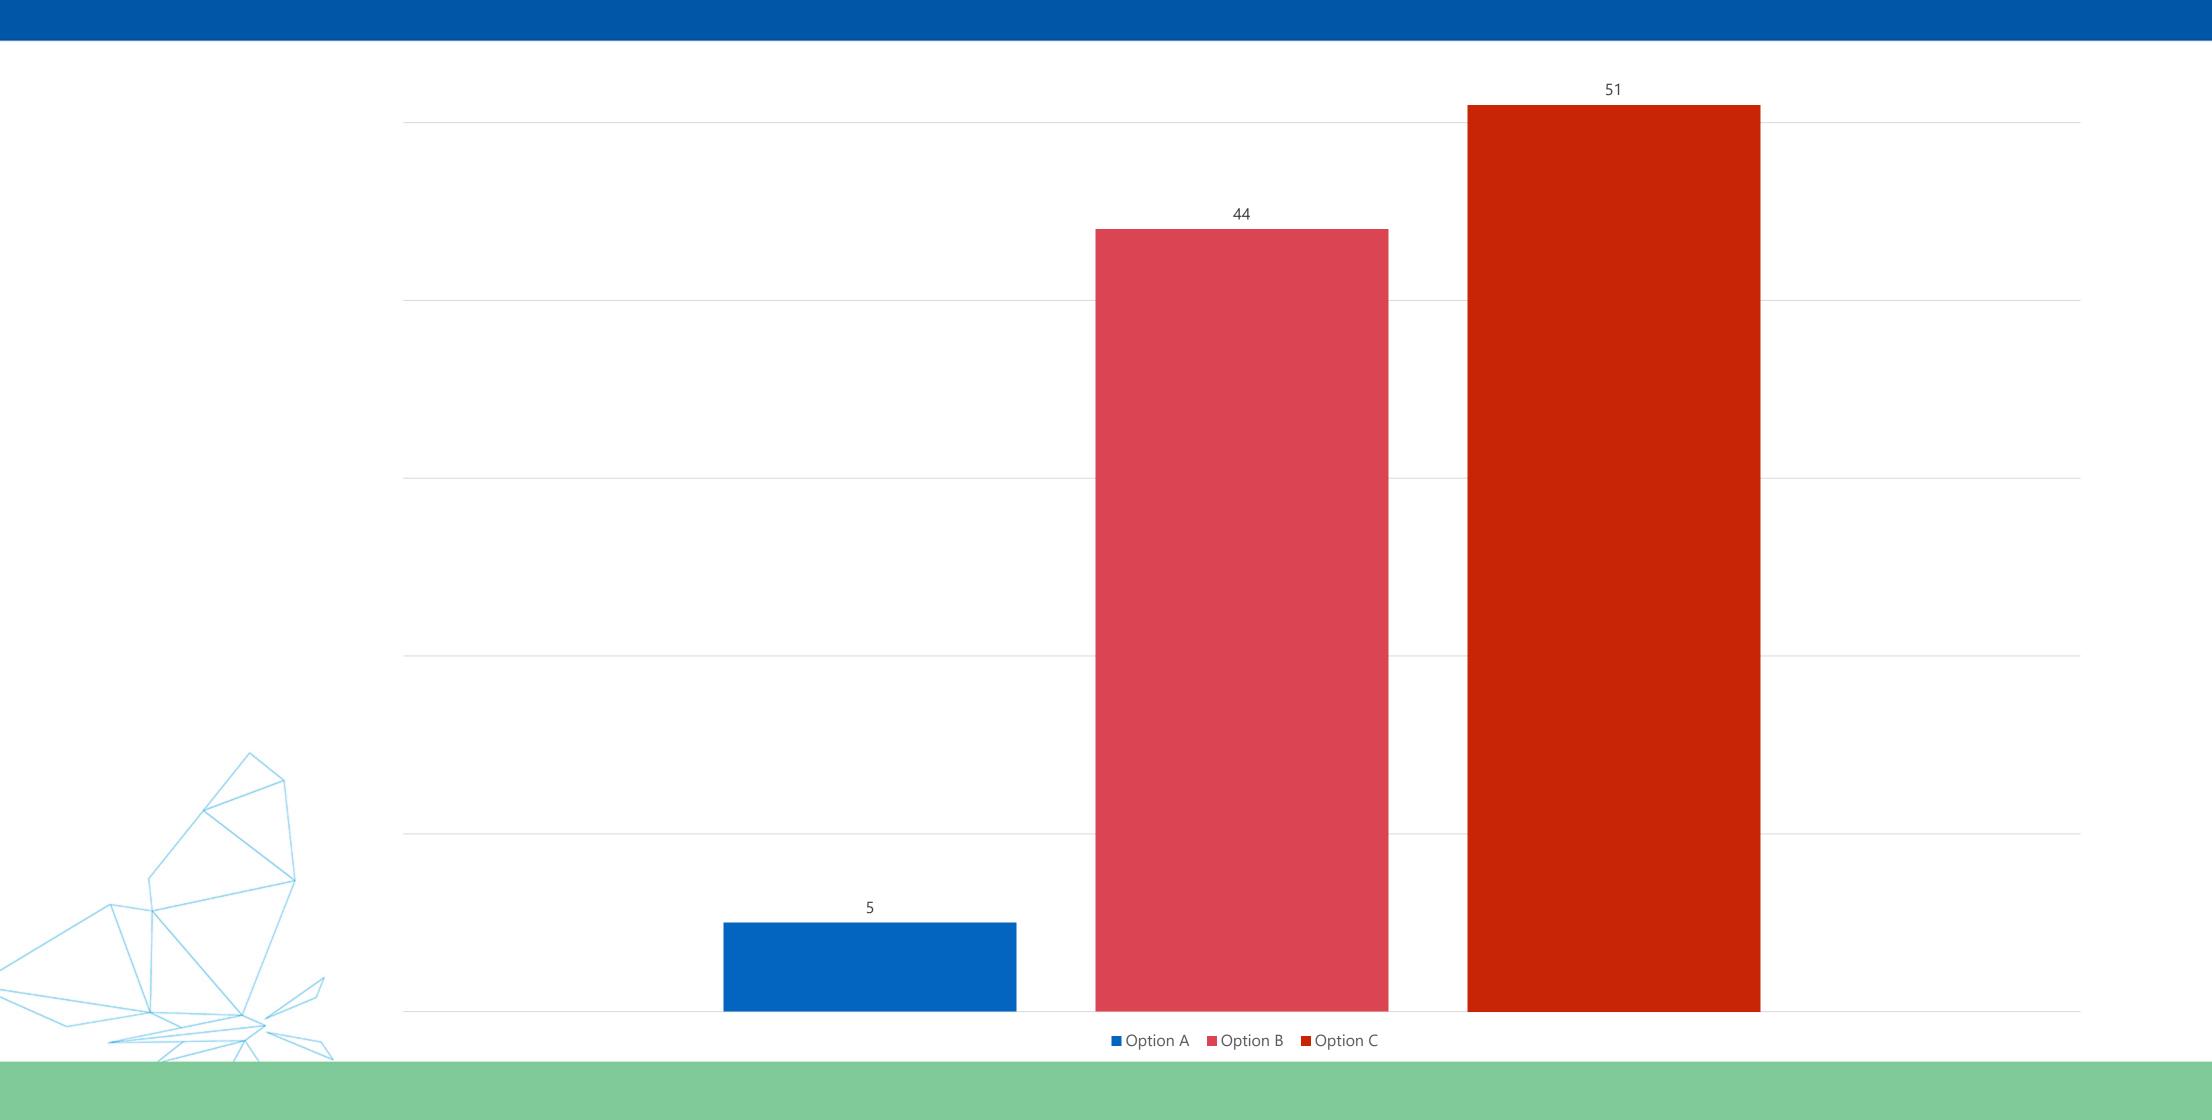

# Scenario 1 Polling Responses

# Scenario 2 Polling Responses

# Scenario 3 Polling Responses